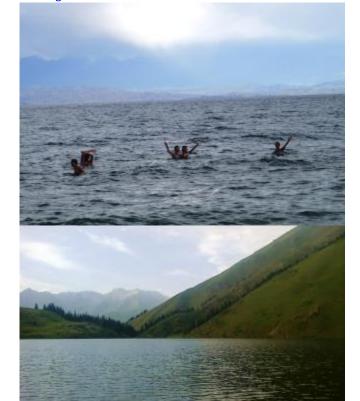

$/sites/default/files/styles/hero\_full\_width/public/2021-11/kel-ter\_pass\_ht\_0.jpeg.webp?itok=sIExD9EJ~Handicraft$ 

Horse Riding

3 Days Horseback Ridding around the Lakes

A short horsetrek of 2 days accross the Kungey Alatoo range

This horseback riding tour is a great for any level of rider and it has been specially created to show contrast between desert like landscapes to lush forest with green rolling hills.

3 Days
Family tours
Untainted tours
Kyrgyzstan
SKU
HT1803
Program
Arrival to Tamchy Village
Tamchy - Kel-Kogur lake
Kel-Kogur lake to Chong Kemin
Tamchy

<u>Kel-Tor pass</u> <u>Kel-Kogur lake</u>

Chong Kemin river

Tour Included

1. 、

All transportation in a private vehicle

2. 、

All airport transfers 3. \(\) Accommodation as described in the program 4. ~ Meals (3 per day) 5. 🛴 Bottled water (when possible) & tea 6. \( \) English-speaking trekking guide 7. \( \) Horses with local saddles 8. % Pack horses with saddle bags & horsemen 9. ~ Camping & cooking equipment (tents, mats, gas, stove, etc) 10. \( \) All the activities listed in the program 11. 、 Entry fees at national parks and/or border zones listed in the program 12. \( \) Entry fees at museums and historical sites listed in the program 13. \( \) Domestic flights mentioned in the program 14. \( \) A contribution to our sustainable development projects