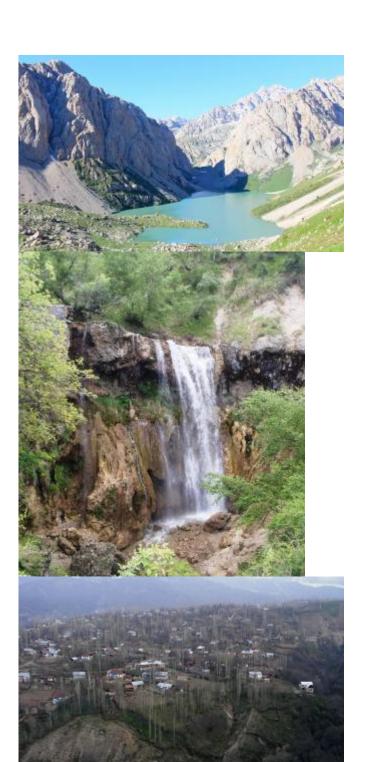

Our loop will take you through originel walnut forests, open pastures, and majestic mountains as we make our way to the sacred lakes of Arslanbob.

Ride to the heart of Boobash Ata's spirituality

Experience the unique combination of horseback riding and spiritual exploration as you visit the holy lakes of Arslanbob in Kyrgyzstan's beautiful Ferghana Valley - a program co-organized with CBT (Community based on tourism) Arslanbob: NGO "Relict Forest"