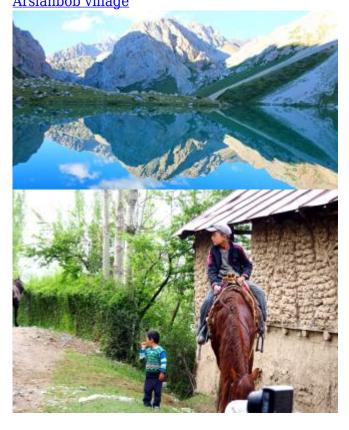

$/sites/default/files/styles/hero\_full\_width/public/media/image/arslanbob\_village\_4.jpg.webp?itok=PDfU578l$ 

Horse Riding Nomadic Lifestyle

Observing Flora

Ride to Holy Lakes of Arslanbob

A Horseback Riding Adventure in Kyrgyzstan's Ferghana Valley

Our loop will take you through originel walnut forests, open pastures, and majestic mountains as we make our way to the sacred lakes of Arslanbob.

Ride to the heart of Boobash Ata's spirituality

Experience the unique combination of horseback riding and spiritual exploration as you visit the holy lakes of Arslanbob in Kyrgyzstan's beautiful Ferghana Valley - a program co-organized with CBT (Community based on tourism) Arslanbob: NGO "Relict Forest"