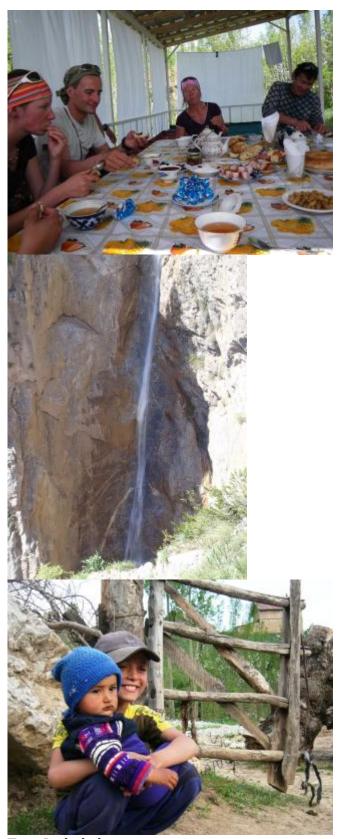

Our loop will take you through originel walnut forests, open pastures, and majestic mountains as we make our way to the sacred lakes of Arslanbob.

Ride to the heart of Boobash Ata's spirituality

Experience the unique combination of horseback riding and spiritual exploration as you visit the holy lakes of Arslanbob in Kyrgyzstan's beautiful Ferghana Valley - a program co-organized with CBT (Community based on tourism) Arslanbob: NGO "Relict Forest"